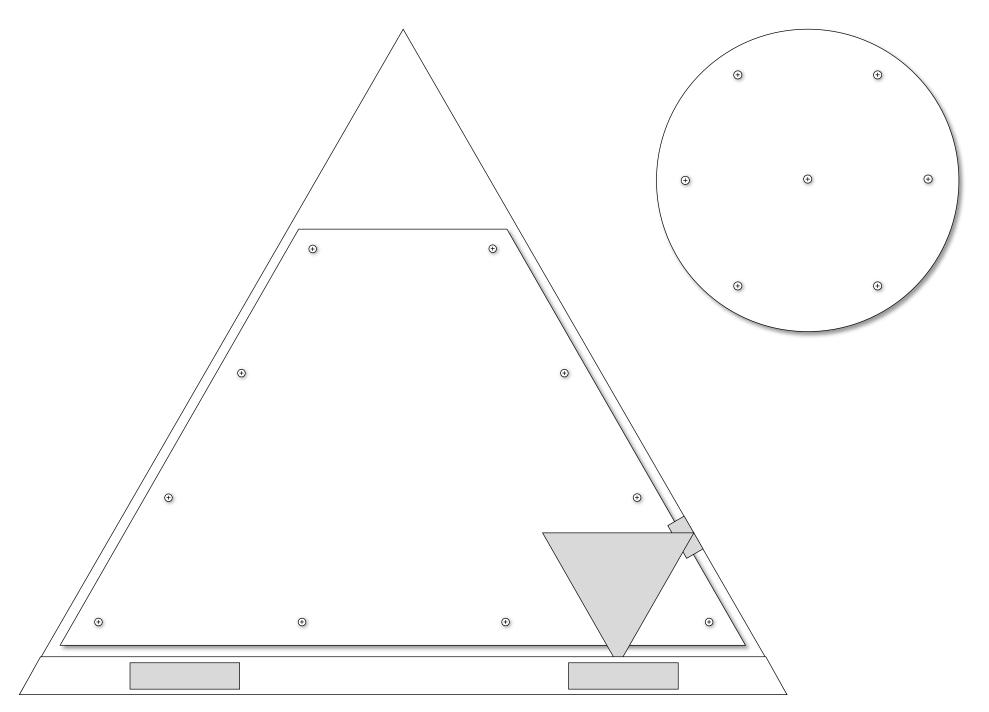

## CH LAB Floor - Column - Left

Designed and created by Claude Hanssens – <u>Claude@Hanssensandco.be</u>

Instructions and others modules available et www.Hanssensandco.be/MMM

© Claude Hanssens - 1/1/2022 - All Rights Reserved

- **CH Lab** is freeware and, as such, you should not have been charged to obtain this software.
- You may redistribute *CH Lab* as long as it is not modified in any way.
- The author of *CH Lab* accepts no responsibility for damages or injuries resulting from the use of this product and makes no warranty or representation, either express or implied, including but not limited to, any implied warranty of merchantability or fitness for a particular purpose.
- **CH Lab** is provided "AS IS", and you, its user, assume all risks when using it.





Floor - Column - Left Top Layer



Floor - Column - Left Relief