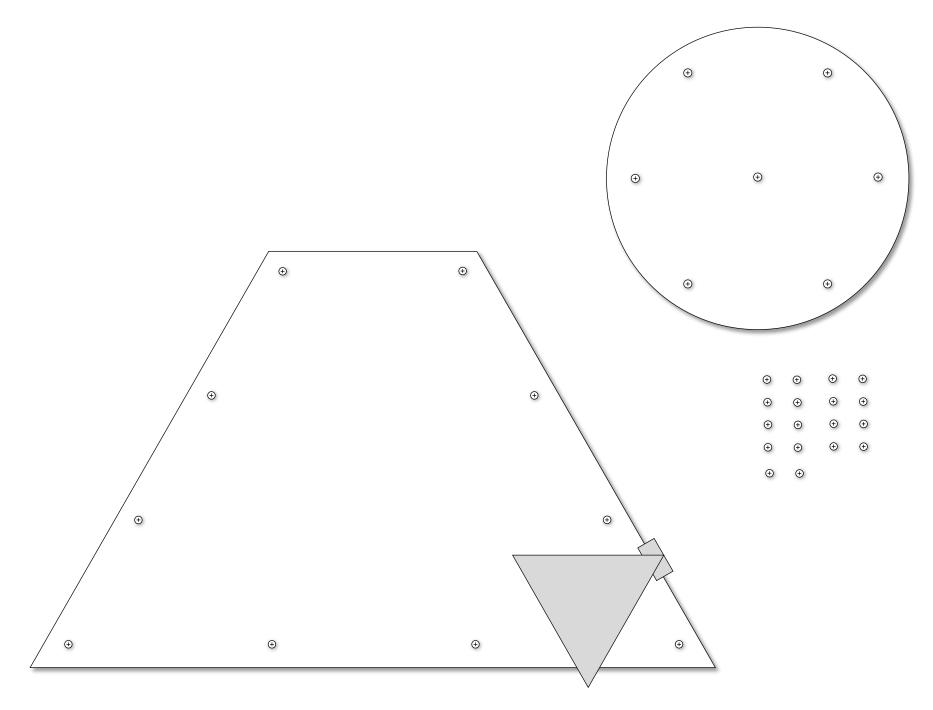

or - Column - Left

Designed and created by Claude Hanssens – <u>Claude@Hanssensandco.be</u>

Instructions and others modules available et www.Hanssensandco.be/MMM

© Claude Hanssens - 1/1/2022 - All Rights Reserved

- **CH Lab** is freeware and, as such, you should not have been charged to obtain this software.
- You may redistribute *CH Lab* as long as it is not modified in any way.
- The author of *CH Lab* accepts no responsibility for damages or injuries resulting from the use of this product and makes no warranty or representation, either express or implied, including but not limited to, any implied warranty of merchantability or fitness for a particular purpose.
- **CH Lab** is provided "AS IS", and you, its user, assume all risks when using it.





Floor - Column - Left Top Layer



Floor - Column - Left Relief